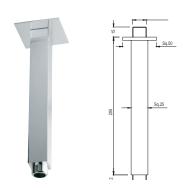

## jaquar.com

| Product Code                                           | SHA-CHR-457L200                                                                                                                                                                                                                             |
|--------------------------------------------------------|---------------------------------------------------------------------------------------------------------------------------------------------------------------------------------------------------------------------------------------------|
| Description                                            | Square Ceiling Shower Arm 200mm                                                                                                                                                                                                             |
| Recommended<br>Water Pressure                          | 1.0 Bar - 3.0 Bar                                                                                                                                                                                                                           |
| Material Composition<br>Specification in<br>Percentage | Brass Sheets as per IS:410-1977 Cu (61.5-64.5), Pb (0.0-0.3), Fe (0.0-0.075), Total Impurity (0.0-0.6), Zn (Remainder)  Brass Pipe as per IS:407-1996 Cu (62.0-65.0), Pb (0.0-0.3), Fe (0.0-0.01), Total Impurity (0.0-0.6), Zn (Remainder) |
| Pressure Resistance                                    | 15 bar (Pass)                                                                                                                                                                                                                               |
| Finish                                                 | Plating: Nickel-10.0 micron Chromium-0.3 micron Salt Spray (200 hrs + Validated) Adhesion (Pass)                                                                                                                                            |
| Available Colour<br>Finishing                          | Antique Bronze (ABR), Antique Copper (ACR), Black Chrome (BCH), Black Matt (BLM), Gold Dust (GDS), Full Gold (GLD), Graphite (GRF), Stainless Steel Finish (SSF) & White Matt (WHM)                                                         |